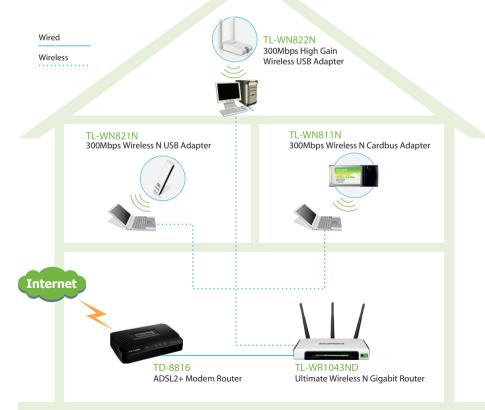

|
| Security                | Support 64/128 bit WEP, WPA-PSK/WPA2-PSK |
| Work Mode               | Ad-Hoc / Infrastructure mode             |
| Receive Sensitivity     | 270M: -68dBm@10% PER                     |
|                         | 130M: -68dBm@10% PER                     |
|                         | 108M: -68dBm@10% PER                     |
|                         | 54M: -68dBm@10% PER                      |
|                         | 11M: -85dBm@8% PER                       |
|                         | 6M: -88dBm@10% PER                       |
|                         | 1M: -90dBm@8% PER                        |
| System Requirements     | Windows 7\Vista\XP                       |
| Dimensions              | 3.5 x 2.7 x 0.7 in. (90 x 68 x 16.8mm)   |

## • Diagram:



## **Package:**

- 300Mbps High Gain Wireless USB Adapter TL-WN822N
- Quick Installation Guide
- 1.5m USB Extension Cable
- Resource CD, including:
- •TL-WN822N Wireless Client Utility and Drivers
- User Guide
- Other Helpful Information

## **Related Products:**

- 300Mbps Wireless N Router TL-WR841ND
- 300Mbps Wireless N USB Adapter TL-WN821N
- 300Mbps Wireless N PCI Adapter TL-WN851ND
- 300Mbps Wireless N Cardbus Adapter TL-WN811N

www.tp-link.com