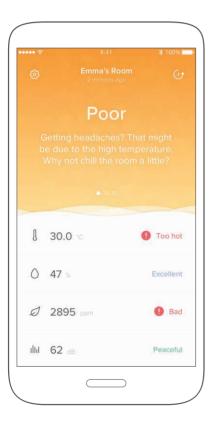

# Get precise advice on what you can do to get a healthier home

Healthy Home Coach has 4 sensors that provide information about air quality, humidity, temperature and noise.

It connects directly to an App in your Smartphone and advises you on how to create a healthier environment for your family.

Discover how to create a healthier home environment

Avoid excessive humidity in your house.

TEMPERATURE Make sure temperature is right for you, day and night.

AIR QUALITY Learn how to reduce indoor air pollution.

NOISE Monitor the sound level to achieve a good night's sleep.

**REMOTE ACCESS** Easy Wi-Fi set up. No fees. No subscription.

MULTI-ROOM Connect more devices and monitor all your rooms in one App.