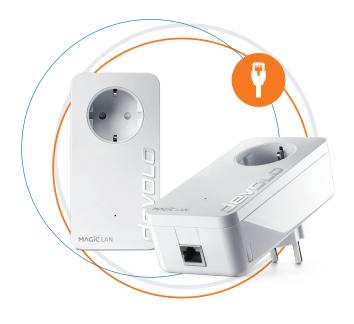

devolo Magic 2 LAN 1-1-1 Addition: Art. -Nr.: 08259 (EU)

devolo Magic 2 LAN 1-1-2 Starter Kit: Art. -Nr.: 08267 (EU)

devolo AG - devolo.com