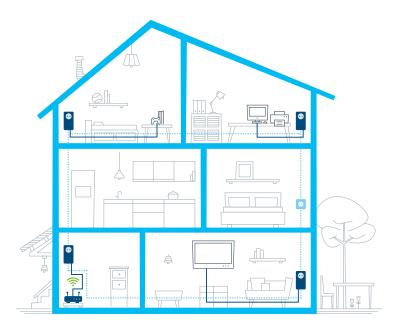

## devolo Magic 2 LAN<sup>1-1</sup>

- Via unseen pathways: the innovative Powerline technology gets you on the Internet anywhere in the house via the fastest and most reliable route for a multi-media experience of the very best quality.
- Exceeds your imagination: surf the net at up to 2400 Mbps! Streaming, gaming, home office - and all of them magically easier, faster and more reliable than ever before.
- All-in: connect your static devices such as smart TVs, consoles or PCs via the Gigabit LAN connection.
- We've thought of everything: thanks to the integrated power socket, you won't lose out on any power connections.
- The perfect solution for long distances: easily covers large distances and always provides a strong connection, even over distances up to 500 metres. From the cellar to the attic and over to the garage simply all through the house.

- Organises the setup: Simply plug into the power socket and thanks to the smart Plug & Play, the adapters connect to each other in just a few seconds.
- Top-end technology from Germany: since 2002, devolo has been developing innovative products with passion for millions of happy, networked customers all over Europe. With more than 300 awards to its name.
- A real team worker: compatible with all routers, devolo Magic adapters and HomeGrid Forum-certified products. dLAN® Powerline adapters and other HomePlug AV products are not supported. Different technologies can be used in parallel in a single household.
- Our promise: 3-Year manufacturer's warranty.