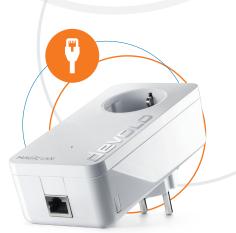

## devolo Magic 2 LAN<sup>1-1</sup>

Welcome the digital future in your own four walls! How? With the devolo Magic 2 LAN and its magical properties. It makes you ready for beyond tomorrow - today. Streaming, gaming or home office become a fantastic experience. Thanks to innovative Powerline technology, you really do have fast and reliable access to the network in literally any corner of your home. devolo Magic 2 LAN achieves incredible peak speeds of up to 2400 Mbps for pure digital freedom. And it does so over distances up to an impressive 500 metres. One Gigabit LAN incorporates your static devices such as smart TVs or consoles. With super-smart Plug & Play, you can get surfing straight away. Simply unpack, plug in and enjoy amazing connections. You can also keep a close eye on all of your devolo Magic adapters very easily via the innovative devolo App. More magical Internet enjoyment now and in the future - with the devolo Magic 2 LAN!

1

Up to 2400 Mbps 1x Gigabit LAN Range up to 500 metres