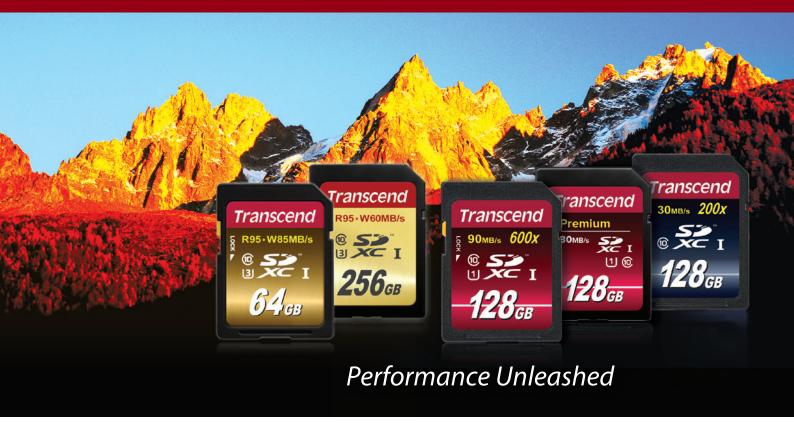

### Memory Cards | SD Cards

Whether amateur or professional, photographers know that capturing the perfect shot every time requires a fast, reliable, and large capacity memory card. With impressive transfer rates and vast storage space, Transcend's memory cards are the ideal complement to today's digital cameras and Full HD video camcorders.

Capture ultra-high quality 4K videos (SDU3X & SDU3)

Perfect for shooting fast action

- Low power consumption and fast write speed help maximize battery runtime
- Extra-large capacity for storing high resolution movies and pictures
- Built-in hardware ECC technology for detecting and correcting errors
- High-speed transfers between card and computer
- Five-year Limited Warranty