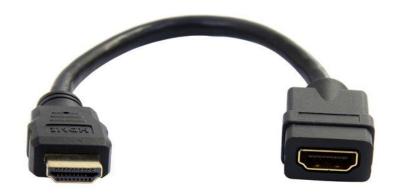

# 6in High Speed HDMI Port Saver Cable M/F - Ultra HD 4k x 2k HDMI Cable

Product ID: HDMIEXTAA6IN

The HDMIEXTAA6IN HDMI® Port Saver Cable is a 6-inch HDMI cable designed to prevent wear and tear on the HDMI port on your computer or A/V device (Blu-Ray player, A/V receiver etc.). The port saver cable features 1 HDMI (male) connector and 1 HDMI (female) connector, which extends the HDMI (female) port from a video card or A/V device away from the device itself, relieving the stress of repeated HDMI plug insertions and removals and transferring the weight of typical HDMI cable connection away from the device port.

### **Data Sheet**

|                             | Warranty                    | Lifetime                                        |
|-----------------------------|-----------------------------|-------------------------------------------------|
| Hardware                    | Number of Conductors        | 19                                              |
| Performance                 | Maximum Digital Resolutions | 4K x 2K @ 30 Hz                                 |
| Connector(s)                | Connector A                 | 1 - HDMI (19 pin) Male                          |
|                             | Connector B                 | 1 - HDMI (19 pin) Female                        |
| Physical<br>Characteristics | Cable Length                | 6 in [152.4 mm]                                 |
|                             | Color                       | Black                                           |
|                             | Product Length              | 6 in [152.4 mm]                                 |
|                             | Weight of Product           | 1.3 oz [37 g]                                   |
| Packaging<br>Information    | Package Height              | 0.6 in [15 mm]                                  |
|                             | Package Length              | 8.9 in [22.5 cm]                                |
|                             | Package Width               | 4.9 in [12.5 cm]                                |
|                             | Shipping (Package) Weight   | 1.5 oz [42 g]                                   |
| What's in the Box           | Included in Package         | 1 - 6in High Speed HDMI® Port Saver Cable - M/F |