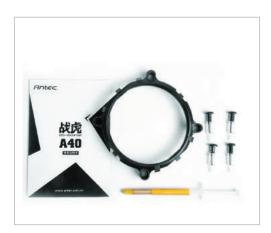

#### UNIVERSAL SOCKET COMPATIBILITY

Compatibility with Intel and AMD platforms, and the push-pin mounting system and included thermal paste make for a fast, simple installation

| CPU Socket         | Intel®:<br>AMD™: | 775/1150/1151/1155/1156/1366<br>FM1/FM2/AM3/AM3 + /AM2 + /AM2/AM4                                                                       |
|--------------------|------------------|-----------------------------------------------------------------------------------------------------------------------------------------|
| CPU Support        | Intel®:          | Core i7 Extreme, Core i7/i5/i3, Core 2 Extreme/Quad/Duo<br>Pentium / Pentium G , Celeron/Celeron G                                      |
|                    | AMD™             | FX 8/ 6 /4-Core, Phenom II X6/ X4/ X3/ X2,<br>Phenom X4/ X3/ X2, Athlon II X4/ X3/ X2, Athlon X4/ X2<br>Athlon, Sempron, Business Class |
| Bearing Type:      |                  | Fluid Dynamic Bearing                                                                                                                   |
| Fan Dimensions:    |                  | 92 x 92 x 25 mm                                                                                                                         |
| Fan Speed:         |                  | 800~2200± 10% RPM                                                                                                                       |
| Max Airflow:       |                  | 38 CFM                                                                                                                                  |
| Noise:             |                  | 16-23 dbA                                                                                                                               |
| Power Connector:   |                  | 4 pin                                                                                                                                   |
| Product dimensions |                  | 136.5 x 100 x 77 mm                                                                                                                     |
| Net weight         |                  | 570 g                                                                                                                                   |