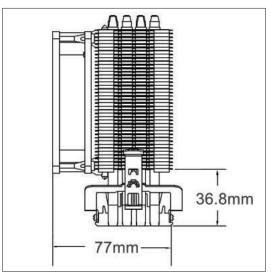

#### UNIVERSAL SOCKET COMPATIBILITY

Compatibility with Intel and AMD platforms, and the push-pin mounting system and included thermal paste make for a fast, simple installation

| CPU Socket         | Intel®:<br>AMD™: | 775/1150/1151/1155/1156/1366<br>FM1/FM2/AM3/AM3 + /AM2 + /AM2/AM4                                                                       |
|--------------------|------------------|-----------------------------------------------------------------------------------------------------------------------------------------|
| CPU Support        | Intel®:          | Core i7 Extreme, Core i7/i5/i3, Core 2 Extreme/Quad/Duo<br>Pentium / Pentium G , Celeron/Celeron G                                      |
|                    | AMD™             | FX 8/ 6 /4-Core, Phenom II X6/ X4/ X3/ X2,<br>Phenom X4/ X3/ X2, Athlon II X4/ X3/ X2, Athlon X4/ X2<br>Athlon, Sempron, Business Class |
| Bearing Type:      |                  | Fluid Dynamic Bearing                                                                                                                   |
| Fan Dimensions:    |                  | 92 x 92 x 25 mm                                                                                                                         |
| Fan Speed:         |                  | 800~2200± 10% RPM                                                                                                                       |
| Max Airflow:       |                  | 38 CFM                                                                                                                                  |
| Noise:             |                  | 16-23 dbA                                                                                                                               |
| Power Connector:   |                  | 4 pin                                                                                                                                   |
| Product dimensions |                  | 136.5 x 100 x 77 mm                                                                                                                     |
| Net weight         |                  | 570 g                                                                                                                                   |