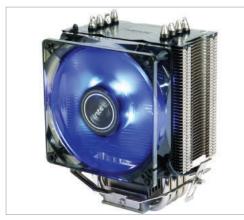

# The Quiet Assassin

Defeat heat created by your processor and allow for improved operation with the A40 PRO by Antec. Designed for compatibility with leading desktop processor sockets, the A40 PRO supports Intel<sup>®</sup> Core<sup>™</sup> i7 Extreme, and AMD<sup>™</sup> Sempron, among others. This performance CPU cooler features a whisper-quiet 92 mm LED pulse width modulation (PWM) fan and a large, aluminum heat fin structure with four embedded heat pipes, allowing your CPU to cool off efficiently.

### SILENT LED FAN

Whisper-quiet, 92mm blue LED PWM fan

#### FOUR HIGH PERFORMANCE HEATPIPES

Straight Touch copper coated heatpipes provide full contact to the CPU, for more efficient heat transference