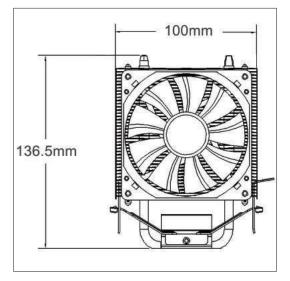

#### UNIVERSAL SOCKET COMPATIBILITY

Compatibility with Intel and AMD platforms, and the push-pin mounting system and included thermal paste make for a fast, simple installation

| CPU Socket         | Intel®:<br>AMD™: | 775/1150/1151/1155/1156/1366<br>FM1/FM2/AM3/AM3 + /AM2 + /AM2/AM4                                                                       |
|--------------------|------------------|-----------------------------------------------------------------------------------------------------------------------------------------|
| CPU Support        | Intel®:          | Core i7 Extreme, Core i7/i5/i3, Core 2 Extreme/Quad/Duo<br>Pentium / Pentium G , Celeron/Celeron G                                      |
|                    | AMD™             | FX 8/ 6 /4-Core, Phenom II X6/ X4/ X3/ X2,<br>Phenom X4/ X3/ X2, Athlon II X4/ X3/ X2, Athlon X4/ X2<br>Athlon, Sempron, Business Class |
| Bearing Type:      |                  | Fluid Dynamic Bearing                                                                                                                   |
| Fan Dimensions:    |                  | 92 x 92 x 25 mm                                                                                                                         |
| Fan Speed:         |                  | 800~2200± 10% RPM                                                                                                                       |
| Max Airflow:       |                  | 38 CFM                                                                                                                                  |
| Noise:             |                  | 16-23 dbA                                                                                                                               |
| Power Connector:   |                  | 4 pin                                                                                                                                   |
| Product dimensions |                  | 136.5 x 100 x 77 mm                                                                                                                     |
| Net weight         |                  | 570 g                                                                                                                                   |