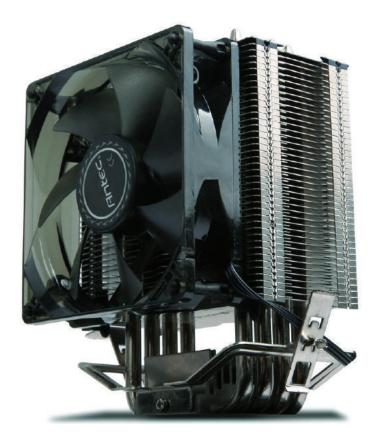

# A40 PRO CPU COOLER

# The Quiet Assassin

Defeat heat created by your processor and allow for improved operation with the A40 PRO by Antec. Designed for compatibility with leading desktop processor sockets, the A40 PRO supports Intel<sup>®</sup> Core<sup>™</sup> i7 Extreme, and AMD<sup>™</sup> Sempron, among others. This performance CPU cooler features a whisper-quiet 92 mm LED pulse width modulation (PWM) fan and a large, aluminum heat fin structure with four embedded heat pipes, allowing your CPU to cool off efficiently.