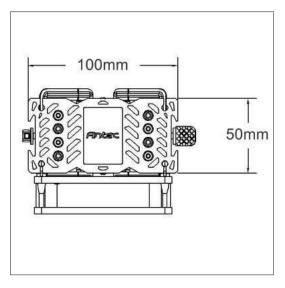

#### UNIVERSAL SOCKET COMPATIBILITY

Compatibility with Intel and AMD platforms, and the push-pin mounting system and included thermal paste make for a fast, simple installation

| CPU Socket         | Intel®:<br>AMD™: | 775/1150/1151/1155/1156/1366<br>FM1/FM2/AM3/AM3 + /AM2 + /AM2/AM4                                                                       |
|--------------------|------------------|-----------------------------------------------------------------------------------------------------------------------------------------|
| CPU Support        | Intel®:          | Core i7 Extreme, Core i7/i5/i3, Core 2 Extreme/Quad/Duo<br>Pentium / Pentium G , Celeron/Celeron G                                      |
|                    | AMD™             | FX 8/ 6 /4-Core, Phenom II X6/ X4/ X3/ X2,<br>Phenom X4/ X3/ X2, Athlon II X4/ X3/ X2, Athlon X4/ X2<br>Athlon, Sempron, Business Class |
| Bearing Type:      |                  | Fluid Dynamic Bearing                                                                                                                   |
| Fan Dimensions:    |                  | 92 x 92 x 25 mm                                                                                                                         |
| Fan Speed:         |                  | 800~2200± 10% RPM                                                                                                                       |
| Max Airflow:       |                  | 38 CFM                                                                                                                                  |
| Noise:             |                  | 16-23 dbA                                                                                                                               |
| Power Connector:   |                  | 4 pin                                                                                                                                   |
| Product dimensions |                  | 136.5 x 100 x 77 mm                                                                                                                     |
| Net weight         |                  | 570 g                                                                                                                                   |