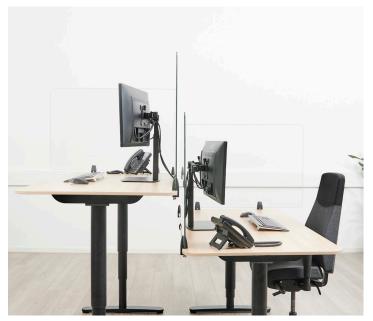

With the NS-GLSPROTECT, the workplace can be shielded from the front and side in a durable and stylish way, to create extra safety and distance from others. The series consists of 4 models with different sizes; the NS-GLSPROTECTIOO, NS-GLSPROTECT120, NS-GLSPROTECT140 and NS-GLSPROTECT160, for 1 m, 1,2 m, 1,4 m and 1,6 m desks, respectively. All models are 65 cm high and 6 mm thick and made of laminated and tempered glass. The tempered glass adds an extra safety aspect to the screens; the transparent film between the two layers of glass increases the resistance and ensures that the glass stays in place and does not shatter, in the extreme case that the glass of the screen should break. The NS-GLSPROTECT models can be easily attached to the desk with two clamps and therefore move with the height-adjustable desk. The models can be used as desired for both the front and the sides of the desk, to create optimal safety. When mounted to the side of an average desk, the screen protrudes beyond the desk, automatically creating a barrier between the user and any person at the desk next to it. The NS-GLSPROTECT products are 100% recyclable, very user-friendly, easy to install and easy to clean.

#### NS-GLSPROTECT120

The NS-GLSPROTECT120 is 1,2 m wide x 65 cm high and suitable for desks with a maximum thickness of 25 mm\*. The screen is made of 6 mm laminated and tempered glass and has rounded corners and edges for extra safety. The screen can be easily installed onto the desk with 2 clamps and offers a durable and stylish solution for the new way of working. The screen comes with both white and black clamps as standard. The clamps guarantee a solid and secure installation onto the desk and move smoothly with the sit-stand workstation when it is adjusted in height.