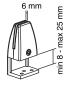

#### NS-GLSPROTECT120

The NS-GLSPROTECT120 is 1,2 m wide x 65 cm high and suitable for desks with a maximum thickness of 25 mm\*. The screen is made of 6 mm laminated and tempered glass and has rounded corners and edges for extra safety. The screen can be easily installed onto the desk with 2 clamps and offers a durable and stylish solution for the new way of working. The screen comes with both white and black clamps as standard. The clamps guarantee a solid and secure installation onto the desk and move smoothly with the sit-stand workstation when it is adjusted in height.

#### \*Optional:

For desks with a table top thicker than 25 mm, the NS-CLMP40BLACK and -WHITE clamps are available. With these clamps, the NS-GLSPROTECT120 can be mounted on desks with a work surface of 25-40 mm thick.