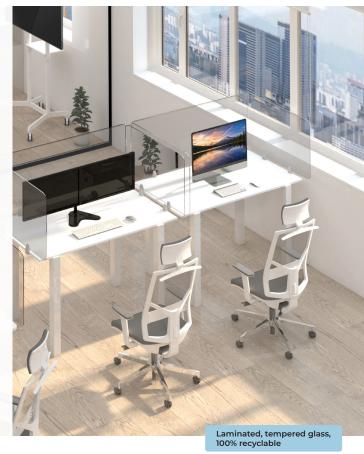

With the NS-GLSPROTECT, the workplace can be shielded from the front and side in a durable and stylish way, to create extra safety and distance from others. The series consists of 4 models with different sizes; the NS-GLSPROTECTIOO, NS-GLSPROTECT120, NS-GLSPROTECT140 and NS-GLSPROTECT160, for 1 m, 1,2 m, 1,4 m and 1,6 m desks, respectively. All models are 65 cm high and 6 mm thick and made of laminated and tempered glass. The tempered glass adds an extra safety aspect to the screens; the transparent film between the two layers of glass increases the resistance and ensures that the glass stays in place and does not shatter, in the extreme case that the glass of the screen should break. The NS-GLSPROTECT models can be easily attached to the desk with two clamps and therefore move with the height-adjustable desk. The models can be used as desired for both the front and the sides of the desk, to create optimal safety. When mounted to the side of an average desk, the screen protrudes beyond the desk, automatically creating a barrier between the user and any person at the desk next to it. The NS-GLSPROTECT products are 100% recyclable, very user-friendly, easy to install and easy to clean.

#### NS-GLSPROTECT120

The NS-GLSPROTECT120 is 1,2 m wide x 65 cm high and suitable for desks with a maximum thickness of 25 mm\*. The screen is made of 6 mm laminated and tempered glass and has rounded corners and edges for extra safety. The screen can be easily installed onto the desk with 2 clamps and offers a durable and stylish solution for the new way of working. The screen comes with both white and black clamps as standard. The clamps guarantee a solid and secure installation onto the desk and move smoothly with the sit-stand workstation when it is adjusted in height.