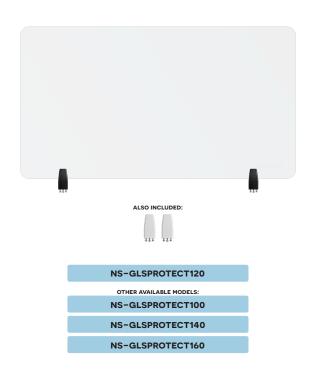

## **NS-GLSPROTECT120** TRANSPARENT SAFETY SCREEN FOR EXTRA PROTECTION AT WORK

NewStar expands the recently introduced NS-PROTECT line with a new series; the NS-GLSPROTECT. Like the NS-PLXPROTECT products, the models in this high-end series offer a smart solution for a safer workplace in the new 1.5/ 2-meter society.

With the NS-GLSPROTECT, the workplace can be shielded from the front and side in a durable and stylish way, to create extra safety and distance from others. The series consists of 4 models with different sizes; the NS-GLSPROTECTIOO, NS-GLSPROTECT120, NS-GLSPROTECT140 and NS-GLSPROTECT160, for 1 m, 1,2 m, 1,4 m and 1,6 m desks, respectively. All models are 65 cm high and 6 mm thick and made of laminated and tempered glass. The tempered glass adds an extra safety aspect to the screens; the transparent film between the two layers of glass increases the resistance and ensures that the glass stays in place and does not shatter, in the extreme case that the glass of the screen should break. The NS-GLSPROTECT models can be easily attached to the desk with two clamps and therefore move with the height-adjustable desk. The models can be used as desired for both the front and the sides of the desk, to create optimal safety. When mounted to the side of an average desk, the screen protrudes beyond the desk, automatically creating a barrier between the user and any person at the desk next to it. The NS-GLSPROTECT products are 100% recyclable, very user-friendly, easy to install and easy to clean.

#### NS-GLSPROTECT120

The NS-GLSPROTECT120 is 1,2 m wide x 65 cm high and suitable for desks with a maximum thickness of 25 mm\*. The screen is made of 6 mm laminated and tempered glass and has rounded corners and edges for extra safety. The screen can be easily installed onto the desk with 2 clamps and offers a durable and stylish solution for the new way of working. The screen comes with both white and black clamps as standard. The clamps guarantee a solid and secure installation onto the desk and move smoothly with the sit-stand workstation when it is adjusted in height.

## Included:

Clamp set 8 - 25 mm NS-CLMP25BLACK (2x) NS-CLMP25WHITE (2x)