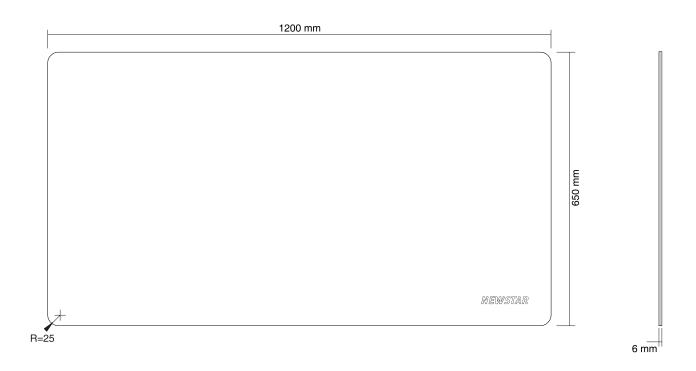

#### NS-GLSPROTECT120

The NS-GLSPROTECT120 is 1,2 m wide x 65 cm high and suitable for desks with a maximum thickness of 25 mm\*. The screen is made of 6 mm laminated and tempered glass and has rounded corners and edges for extra safety. The screen can be easily installed onto the desk with 2 clamps and offers a durable and stylish solution for the new way of working. The screen comes with both white and black clamps as standard. The clamps guarantee a solid and secure installation onto the desk and move smoothly with the sit-stand workstation when it is adjusted in height.

\_\_\_\_ 650 mm

8717371448363