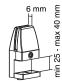

#### NS-GLSPROTECT120

The NS-GLSPROTECT120 is 1,2 m wide x 65 cm high and suitable for desks with a maximum thickness of 25 mm\*. The screen is made of 6 mm laminated and tempered glass and has rounded corners and edges for extra safety. The screen can be easily installed onto the desk with 2 clamps and offers a durable and stylish solution for the new way of working. The screen comes with both white and black clamps as standard. The clamps guarantee a solid and secure installation onto the desk and move smoothly with the sit-stand workstation when it is adjusted in height.

#### \*Optional:

For desks with a table top thicker than 25 mm, the NS-CLMP40BLACK and -WHITE clamps are available. With these clamps, the NS-GLSPROTECT120 can be mounted on desks with a work surface of 25-40 mm thick.