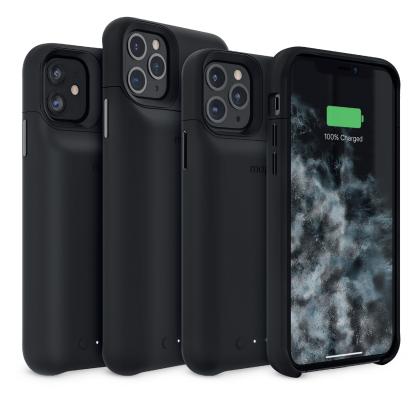

## juice pack access<sup>™</sup>

Protective case with built-in battery designed to keep you powered through the day. Made for iPhone 11 Pro, iPhone 11 Pro Max, and iPhone 11.

FULL PORT

Rechargeable battery case provides W a boost of power to get you po through the day.

The compact design feels great in your hand and provides superior, edge-to-edge protection.

A tough polycarbonate exterior dissipates impact, helping to protect your iPhone from bumps and drops.

## juice pack access