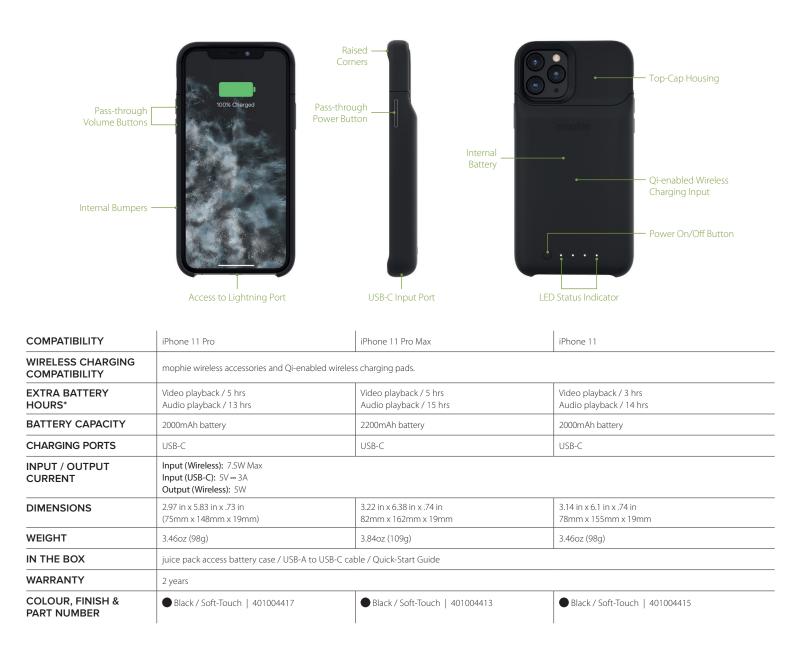

## **Key Selling Points**

- The intelligent design gives you full access to the Lightning port on your iPhone, so you can use your EarPods or headphones to listen and talk while you charge.
- The juice pack access battery case works with any mophie wireless charging accessory and other Qi wireless chargers.
- This compact case is so comfortable in your hand, you'll forget it has a built-in battery.
- Recharge the juice pack access battery case wirelessly or use the USB-C port.
- With Priority+ pass-through charging, power is directed to the iPhone first, before the juice pack access recharges itself.
- · The juice pack access battery case can be wirelessly charged independent of the iPhone.
- The LED status indicator button lets you check the battery level and turn the juice pack access battery case on and off.

## **Additional Selling Points**

- mophie uses advanced wireless and battery technology to create safe, reliable products and deliver the quickest charge speeds possible.
- · Charge Vault Technology® enables our industry-leading, high-density juice pack batteries to hold their charge for an extended period of time, so they are always ready when you need them.
- · Every mophie battery product is tested at three different stages of production to ensure unmatched output, efficiency and build quality, along with reliable, long-lasting performance.
- mophie is a leading brand in wireless charging.<sup>3</sup>

| WIRELESS                               |            |           |          |
|----------------------------------------|------------|-----------|----------|
| INPUT / OUTPUT                         |            |           |          |
| With                                   | Priority+® | charging, | wireless |
| power will be sent to the iPhone first |            |           |          |
| before recharging the juice pack.      |            |           |          |