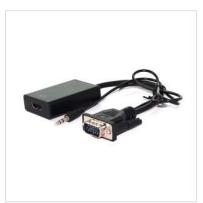

## VALUE Cableadapter, VGA+Audio - HDMI, M/F, 0.15 m

**Product No.** 12.99.3117

Manufacturer VALUE

Manufacturer No. 12.99.3117

**EAN (single piece)** 7611990148660

- · Easy and simple solution to connect media and display devices
- Ideal for projectors, presentations or any other audio/visual project (e.g. multimedia presentation) you may have
- Allows the upscaling of analog VGA signals to digital HDMI signals, ideal for connecting PCs and laptops to HDMI displays such as HDTVs
- Supports both video and audio, 1080p resolution
- The converter takes audio from the computer via 3.5mm connector and embeds it to the HDMI output along with the video
- The cableadapter features a MicroB USB port for an connection to a USB power source (connection is required)
- VGA cable adapter: 0.15m Audio cable length: 0.5m USB cable length: 1m
- Maximum resolution: 1920 x 1080
- Color: black

| Manufacturer  | VALUE                             |
|---------------|-----------------------------------|
| Product group | Adapters, Terminators, Converters |
| Product type  | VGA-HDMI Adapter                  |
| Colour        | black                             |

| Length                          | 0.15 m                                        |
|---------------------------------|-----------------------------------------------|
| Max. resolution                 | 1920 x 1080 / 1920 x 1200 @60Hz (2K, Full HD) |
| Side 1 connection (PC)          | VGA Male                                      |
| Side 2 connection (Peripherals) | HDMI Female                                   |
| Side 1 Connector Type           | HD D-Sub 15-pin (HD-15), VGA                  |
| Side 1 Connector<br>Gender      | Male                                          |
| Side 2 Connector Type           | HDMI Type A                                   |
| Side 2 Connector<br>Gender      | Female                                        |
| Conversion direction            | VGA-HDMI                                      |
| Area of application             | External                                      |
| Hand locking screws             | Yes                                           |