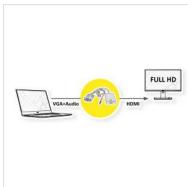

## VALUE Cableadapter, VGA+Audio - HDMI, M/F, 0.15 m

**Product No.** 12.99.3117

Manufacturer VALUE

Manufacturer No. 12.99.3117

**EAN (single piece)** 7611990148660

- · Easy and simple solution to connect media and display devices
- Ideal for projectors, presentations or any other audio/visual project (e.g. multimedia presentation) you may have
- Allows the upscaling of analog VGA signals to digital HDMI signals, ideal for connecting PCs and laptops to HDMI displays such as HDTVs
- Supports both video and audio, 1080p resolution
- The converter takes audio from the computer via 3.5mm connector and embeds it to the HDMI output along with the video
- The cableadapter features a MicroB USB port for an connection to a USB power source (connection is required)
- VGA cable adapter: 0.15m Audio cable length: 0.5m USB cable length: 1m
- Maximum resolution: 1920 x 1080
- Color: black

| Length                          | 0.15 m                                        |
|---------------------------------|-----------------------------------------------|
| Max. resolution                 | 1920 x 1080 / 1920 x 1200 @60Hz (2K, Full HD) |
| Side 1 connection (PC)          | VGA Male                                      |
| Side 2 connection (Peripherals) | HDMI Female                                   |
| Side 1 Connector Type           | HD D-Sub 15-pin (HD-15), VGA                  |
| Side 1 Connector<br>Gender      | Male                                          |
| Side 2 Connector Type           | HDMI Type A                                   |
| Side 2 Connector<br>Gender      | Female                                        |
| Conversion direction            | VGA-HDMI                                      |
| Area of application             | External                                      |
| Hand locking screws             | Yes                                           |