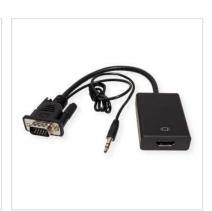

## VALUE Cableadapter, VGA+Audio - HDMI, M/F, 0.15 m

**Product No.** 12.99.3117

Manufacturer VALUE

Manufacturer No. 12.99.3117

**EAN (single piece)** 7611990148660

- · Easy and simple solution to connect media and display devices
- Ideal for projectors, presentations or any other audio/visual project (e.g. multimedia presentation) you may have
- Allows the upscaling of analog VGA signals to digital HDMI signals, ideal for connecting PCs and laptops to HDMI displays such as HDTVs
- Supports both video and audio, 1080p resolution
- The converter takes audio from the computer via 3.5mm connector and embeds it to the HDMI output along with the video
- The cableadapter features a MicroB USB port for an connection to a USB power source (connection is required)
- VGA cable adapter: 0.15m Audio cable length: 0.5m USB cable length: 1m
- Maximum resolution: 1920 x 1080
- Color: black

| Manufacturer  | VALUE                             |
|---------------|-----------------------------------|
| Product group | Adapters, Terminators, Converters |
| Product type  | VGA-HDMI Adapter                  |
| Colour        | black                             |

| Length                          | 0.15 m                                        |
|---------------------------------|-----------------------------------------------|
| Max. resolution                 | 1920 x 1080 / 1920 x 1200 @60Hz (2K, Full HD) |
| Side 1 connection (PC)          | VGA Male                                      |
| Side 2 connection (Peripherals) | HDMI Female                                   |
| Side 1 Connector Type           | HD D-Sub 15-pin (HD-15), VGA                  |
| Side 1 Connector<br>Gender      | Male                                          |
| Side 2 Connector Type           | HDMI Type A                                   |
| Side 2 Connector<br>Gender      | Female                                        |
| Conversion direction            | VGA-HDMI                                      |
| Area of application             | External                                      |
| Hand locking screws             | Yes                                           |