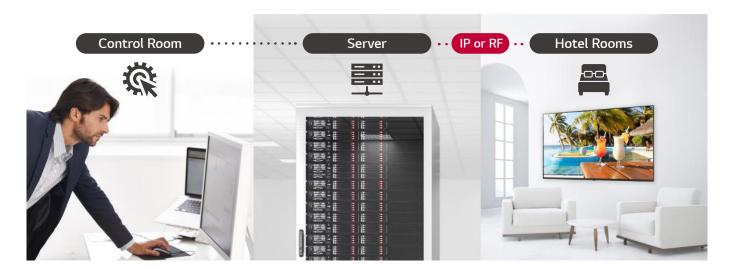

#### Pro:Centric Direct

The hotel content management solution Pro:Centric Direct offers easy and simple editing tools, making it easy to perform service and IP network-based remote management. The Pro:Centric Direct solution enables users to edit their interface easily by providing customized interface and efficiently manages all TVs in the rooms. The current PCD version provides IoT-based in-room control as well as voice control function through LG Natural Language Processing (NLP). These IoT and voice-related functions will be your starting point to prepare for the hotel rooms of next generation through artificial intelligence.