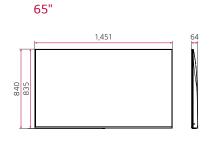

| 3,840 × 2,160 (UHD)                                                                        |
|                        | Category                                   | NanoCell                                                                                   |
| Broadcasting<br>System | Digital                                    | DVB - T2 / C / S2                                                                          |
|                        | Analog                                     | PAL                                                                                        |
| Solution               | Pro:Centric (Smart, Direct, V), Quick Menu |                                                                                            |

# **DIMENSION**

(unit: mm)













## CONNECTIVITY

Side

#### Rear





\* Dimensions & Jack Panels may differ from the above image, so please contact LG sales team to verify before ordering.