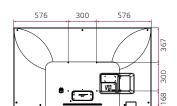

| 3,840 × 2,160 (UHD)                                                                        |
|                        | Category                                   | NanoCell                                                                                   |
| Broadcasting<br>System | Digital                                    | DVB - T2 / C / S2                                                                          |
|                        | Analog                                     | PAL                                                                                        |
| Solution               | Pro:Centric (Smart, Direct, V), Quick Menu |                                                                                            |

# **DIMENSION**

(unit: mm)













## CONNECTIVITY

Side

#### Rear





\* Dimensions & Jack Panels may differ from the above image, so please contact LG sales team to verify before ordering.