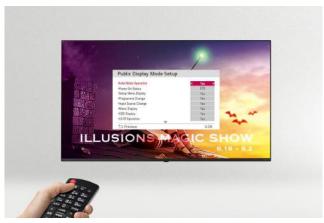

## Hotel Mode (Public Display Mode)

From channel selection to volume level, you can control the TV settings in business areas. It also enables you to restore default settings, as required, on the TVs.