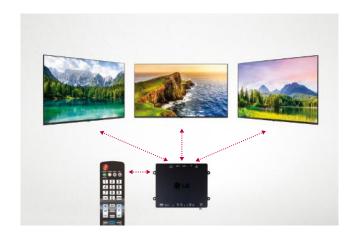

# **USB Cloning**

USB data cloning makes setting up multiple displays more efficient for optimal operation. Instead of setting up each display one by one, data can be copied to a USB for one display and can be sent to the other displays through a USB plug-in.

#### IR Out

Using the interactive set-top box, all LG Commercial TVs can be controlled with a single remote control.