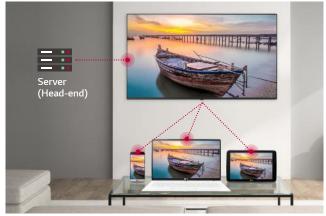

## Soft AP

Software-enabled Access Point (Soft AP) is a "virtual" Wi-Fi feature that uses TV as a wireless hotspot, enabling guests to connect their own devices to the Soft AP. It supports Bridge Mode, allowing administrators to manage in-room Soft AP information such as signal level, Soft AP passwords, etc.