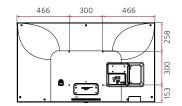

| 3,840 × 2,160 (UHD)                                                                        |
|                        | Category                                   | NanoCell                                                                                   |
| Broadcasting<br>System | Digital                                    | DVB - T2 / C / S2                                                                          |
|                        | Analog                                     | PAL                                                                                        |
| Solution               | Pro:Centric (Smart, Direct, V), Quick Menu |                                                                                            |

# **DIMENSION**

(unit: mm)













## CONNECTIVITY

Side

#### Rear





\* Dimensions & Jack Panels may differ from the above image, so please contact LG sales team to verify before ordering.