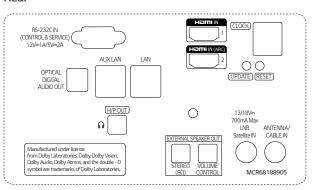

## CONNECTIVITY

Side

#### Rear

\* Dimensions & Jack Panels may differ from the above image, so please contact LG sales team to verify before ordering.