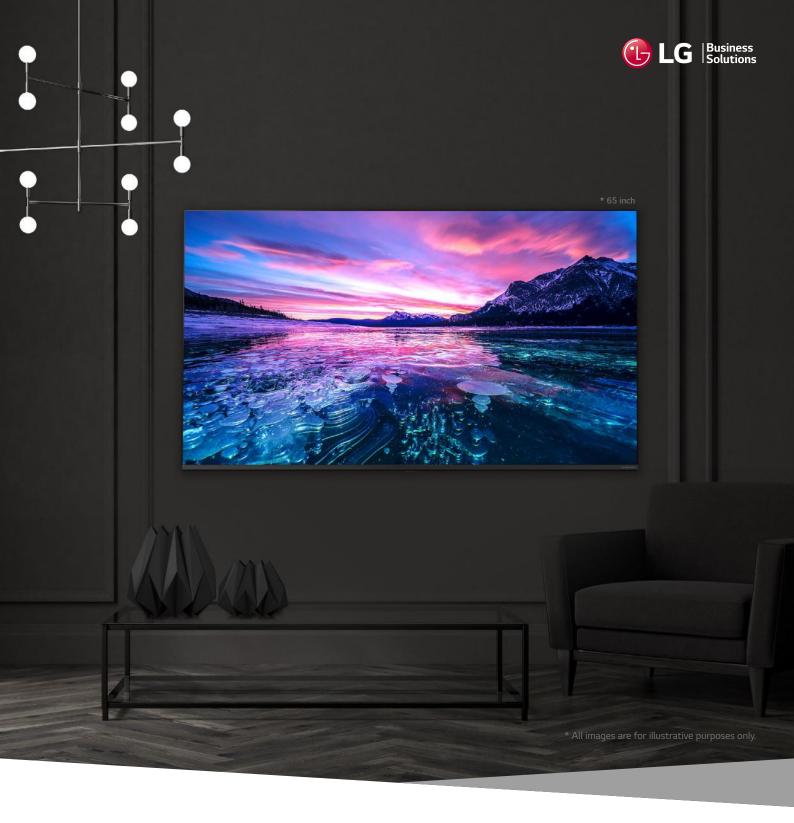

# Real 4K Made by Pure Colors

NanoCell TV delivers a broad spectrum of color and lifelike accuracy with advanced NanoCell technology, which makes LG Hotel TV flawless. Discover the more brilliant and clear visual experience with Real 4K that NanoCell TV delivers.

# Nano Bezel Adds Sophisticated Ambiance

With its minimal Nano Bezel, NanoCell is designed to blend into any interior and delivers immersive and delicate viewing experience.