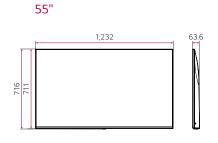

| 3,840 × 2,160 (UHD)                                                                        |
|                        | Category                                   | NanoCell                                                                                   |
| Broadcasting<br>System | Digital                                    | DVB - T2 / C / S2                                                                          |
|                        | Analog                                     | PAL                                                                                        |
| Solution               | Pro:Centric (Smart, Direct, V), Quick Menu |                                                                                            |

# **DIMENSION**

(unit: mm)













## CONNECTIVITY

Side

#### Rear





\* Dimensions & Jack Panels may differ from the above image, so please contact LG sales team to verify before ordering.