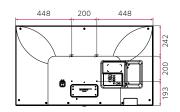

| 3,840 × 2,160 (UHD)                                                                        |
|                        | Category                                   | NanoCell                                                                                   |
| Broadcasting<br>System | Digital                                    | DVB - T2 / C / S2                                                                          |
|                        | Analog                                     | PAL                                                                                        |
| Solution               | Pro:Centric (Smart, Direct, V), Quick Menu |                                                                                            |

# **DIMENSION**

(unit: mm)













## CONNECTIVITY

Side

#### Rear





\* Dimensions & Jack Panels may differ from the above image, so please contact LG sales team to verify before ordering.