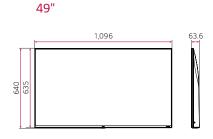

| 3,840 × 2,160 (UHD)                                                                        |
|                        | Category                                   | NanoCell                                                                                   |
| Broadcasting<br>System | Digital                                    | DVB - T2 / C / S2                                                                          |
|                        | Analog                                     | PAL                                                                                        |
| Solution               | Pro:Centric (Smart, Direct, V), Quick Menu |                                                                                            |

# **DIMENSION**

(unit: mm)













## CONNECTIVITY

Side

#### Rear





\* Dimensions & Jack Panels may differ from the above image, so please contact LG sales team to verify before ordering.