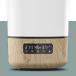

# **Breathe** Humidifier Always comforting, Always together

Breathe Humidifier ensures your nursery is always at the perfect humidity for your baby to have a soothing sleep. You can switch it on from anywhere, via the Connected Home app, to prep the nursery before bedtime. A range of smart sensors enable Breathe Humidifier to operate fully in Auto Mode, or if you prefer you can adjust the humidity, mist levels and timers as you go. Breathe Humidifier can also be used as an essential oil diffuser for a scented, soothing snooze.

#### Features

- Tank capacity to run 24h hours non-stop
- Remote control
- Display humidity level & temperature
- Light with adjustable intensity
- Night mode
  3 mist levels
- 3 mist levels
  1 ow water al
- Low water alertsChild Lock mechanis
- Child Lock mechanismEasy to clean (with small brush
- included)
  Compatible with Amazon Alexa
- Compatible with Amazon Alexa & Google support