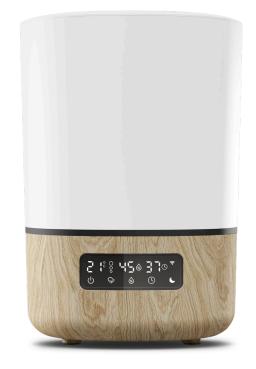

# **Breathe** Humidifier Always comforting, Always together

Breathe Humidifier ensures your nursery is always at the perfect humidity for your baby to have a soothing sleep. You can switch it on from anywhere, via the Connected Home app, to prep the nursery before bedtime. A range of smart sensors enable Breathe Humidifier to operate fully in Auto Mode, or if you prefer you can adjust the humidity, mist levels and timers as you go. Breathe Humidifier can also be used as an essential oil diffuser for a scented, soothing snooze.

#### Features

- Tank capacity to run 24h hours non-stop
- Remote control
- Display humidity level & temperature
- Light with adjustable intensity
- Night mode
  3 mist levels
- 3 mist levels
  1 ow water al
- Low water alertsChild Lock mechanis
- Child Lock mechanismEasy to clean (with small brush
- included)
  Compatible with Amazon Alexa
- Compatible with Amazon Alexa & Google support