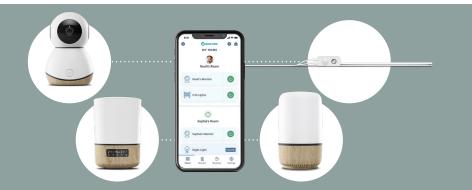

### Works great with

Connected Home 0

## Maxi-Cosi<sup>®</sup> Connected Home App All Connected Home

products are controlled by one single app, for easy everyday use and smart, simple, peace of mind.

Soothe Light & Sound Glow Crib light The perfect sensory experience to create a calm, relaxed nursery.