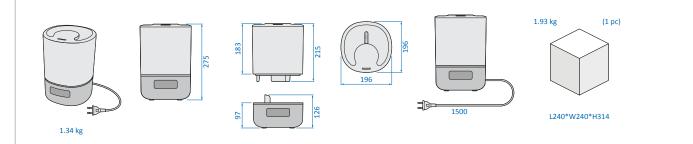

White

**Article Code** 3106101000

**EAN Code** 3220660339464

**Category** Connected Home Age group

Installation

onnect via one easy-to-use Maxi-Cosi® Connected Home app on your smartphone. - WiFi required