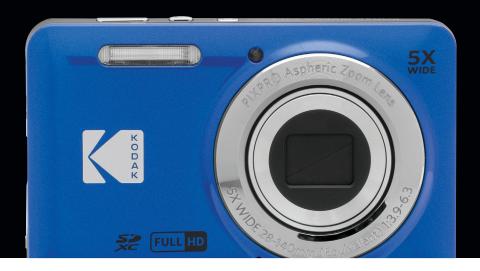

## **FZ55 FRIENDLY ZOOM**

Meet the FZ55, Friendly Zoom from the new KODAK PIXPRO collection of digital cameras. This compact point and shoot is a step up model with rechargeable lithium-ion battery. One-touch HD video, 28mm wide-angle lens and a host of features and shooting modes let you express your inner creativity. KODAK PIXPRO Digital Cameras – Tell your story.

#### **FEATURES:**

- 5X Optical Zoom
- 28 mm Wide Angle
- 16 MP
- 2.7" LCD
- 1080p Full HD Video
- · Li-ion Battery
- Slim Design

Panorama Capture

Available Colors:

BLACK

RED

BLUE

Images are sin