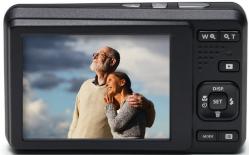

#### **FEATURES:**

- 5X Optical Zoom
- 28 mm Wide Angle
- 16 MP
- 2.7" LCD
- 1080p Full HD Video
- · Li-ion Battery
- Slim Design

Panorama Capture

Available Colors:

BLACK

RED

BLUE

Images are sin