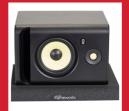

## **ISOLATION PADS FOR STUDIO MONITORS**

**frame**works

GFW-ISOPAD-SM, GFW-ISOPAD-MD, GFW-ISOPAD-LG COPYRIGHT GATOR CO. - ALL RIGHTS RESERVED - 4/2019 - REV

**PRODUCT DIMENSIONS** 

## frameworks **GFW-ISOPAD-SM SHOWN**

## **FEATURES**



TILTS GEAR TOWARDS USER





// ADJUSTABLE ANGLE



// CUSHIONS STUDIO MONITORS

| Compact Overall (L x W x H) | <b>SM:</b> 11.88" x 6.75" x 1.63" (301 x 171.5 x 41mm) |   |
|-----------------------------|--------------------------------------------------------|---|
|                             | MD: 12.9" x 10.45" x 1.56" (327 x 265 x 40mm)          |   |
|                             | LG: 13" x 15.5" x 1.63" (330 x 393 x 41mm)             |   |
| Min- Max Elevation          | -8 Degrees to 8 Degrees                                | ı |
| Product Material / Color    | Black PU Foam                                          | l |
| Product Weight              | SM: 0.2 lbs (0.09kg)                                   | ı |
|                             | MD: 0.5 lbs (0.22kg)                                   | ı |