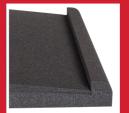

## **ISOLATION PADS FOR STUDIO MONITORS**

**frame**works

GFW-ISOPAD-SM, GFW-ISOPAD-MD, GFW-ISOPAD-LG COPYRIGHT GATOR CO. - ALL RIGHTS RESERVED - 4/2019 - REV

**PRODUCT DIMENSIONS** 

## **FEATURES**

TILTS GEAR TOWARDS USER

// ADJUSTABLE ANGLE

// CUSHIONS STUDIO MONITORS

| Compact Overall (L x W x H) | <b>SM:</b> 11.88" x 6.75" x 1.63" (301 x 171.5 x 41mm) |   |
|-----------------------------|--------------------------------------------------------|---|
|                             | MD: 12.9" x 10.45" x 1.56" (327 x 265 x 40mm)          |   |
|                             | LG: 13" x 15.5" x 1.63" (330 x 393 x 41mm)             |   |
| Min- Max Elevation          | -8 Degrees to 8 Degrees                                | ı |
| Product Material / Color    | Black PU Foam                                          | l |
| Product Weight              | SM: 0.2 lbs (0.09kg)                                   | ı |
|                             | MD: 0.5 lbs (0.22kg)                                   | ı |
|                             | LG: 1.0 lbs (0.45kg)                                   |   |