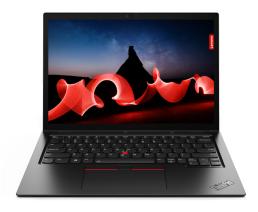

## ThinkPad L13 Yoga Gen 4 (Intel)

Equipped by up to 13th Gen Intel U Series Core i7 Processor, the laptop is perfect for professionals who value both portability and productivity. Thanks to its support for optional Intel Wi-Fi 6E, users can enjoy fast and reliable connectivity wherever they go. Additionally, its memory capacity of up to 32GB LPDDR5 and up to 1TB SSD storage ensures smooth multitasking and lightning-fast performance, helping users to work efficiently without lag.

- ► 13th Gen Intel U Series Core i3 / i5 /
- ► Windows 11 Pro, Windows 11 Home, Windows 11 Home Single Language, Windows 11 DG Windows 10 Pro 64, Ubuntu Linux
- ► 13.3" WUXGA (1920x1200) IPS AGAS 16:10 - 400nits, 100% sRGB, low power, TÜV Low Blue Light, touch

## **REASONS TO BUY**

- Business professionals will appreciate the bright and immersive 13.3" screen with WUXGA resolution and up to 400nits of brightness. The multi-touch fold enables a productivity mode so readers can transform the laptop into a tablet.
- Built with PCC recycled materials in the top cover frame and internal components, plus sustainable packaging with 90% recycled content, the device keeps sustainability at its forefront.
- An integrated 46Wh battery supported by rapid charge technology means users can stay productive without worrying about connecting the device to the power cord.