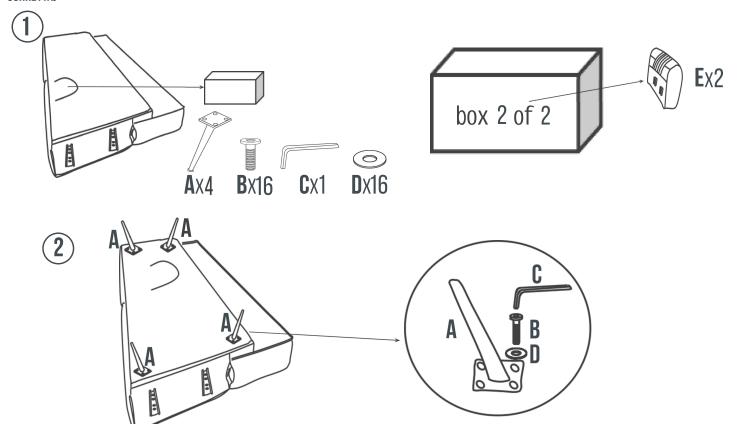

INCLUSI INCLUDED INCLUIDOS INCLUS INBEGRIFFEN

**D**x16

Ex2

PRIMA DI PROCEDERE CON IL MONTAGGIO, ASSICURARSI DI POSIZIONARE IL PRODOTTO SU UNA SUPERFICIE PIANA E PULITA E UTILIZZARE UN TELO MORBIDO D'APPOGGIO DURANTE L'ASSEMBLAGGIO. QUESTO PER EVITARE URTI E DANNI AL PRODOTTO DURANTE IL MONTAGGIO. NON STRINGERE LE VITI FINCHE' NON SONO NELLA POSIZIONE CORRETTA.

BEFORE PROCEEDING WITH THE ASSEMBLY, MAKE SURE TO PLACE THE PRODUCT ON A FLAT AND CLEAN SURFACE AND USE A SOFT COVER DURING ASSEMBLY TO AVOID IMPACTS AND DAMAGE TO THE PRODUCT. DON'T TIGHTEN THE SCREWS UNTIL ALL OF THEM ARE IN THE RIGHT POSITION.