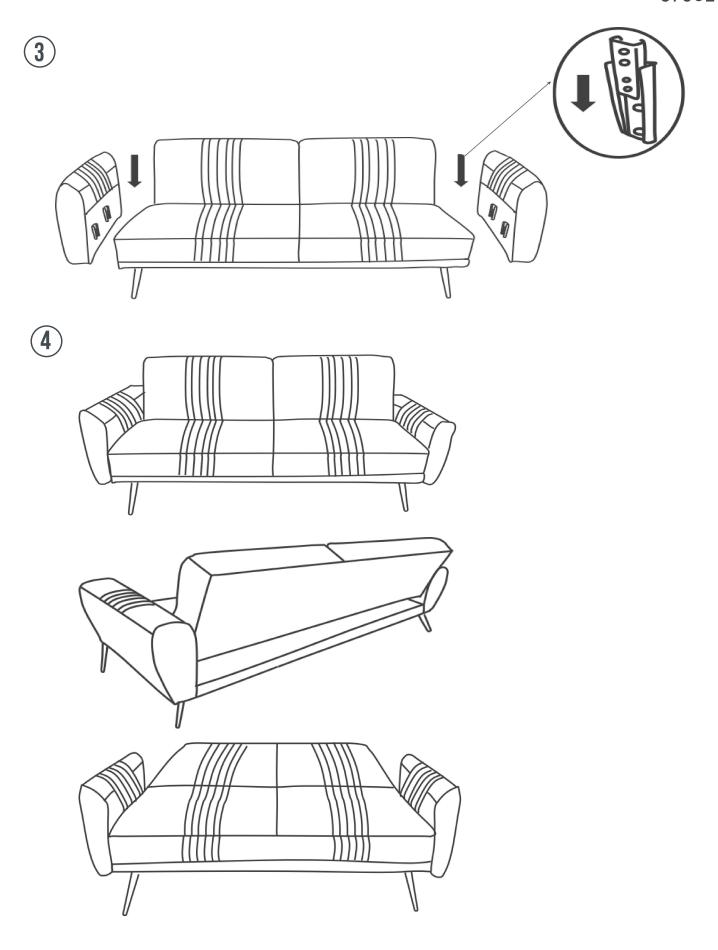

ODUCTO DURANTE EL MONTAJE. NO APRIETE
LOS TORNILLOS HASTA QUE SE
ENCUENTREN EN LA POSICIÓN
CORRECTA.



AVANT DE PROCÉDER À L'AS-SEMBLAGE, ASSUREZ-VOUS DE PLACER LE PRODUIT SUR UNE SURFACE PLANE ET PROPRE ET D'UTILISER UN TISSU SOUPLE DE SUPPORT POUR ÉVITER DES COUPS ET DES DOMMAGES AU PRODUIT PENDANT L'ASSEMBLAGE. NE SERREZ PAS LES VIS JUSQU'À CE QU'ELLES SOIENT TOUTES DANS LA POSITION CORRECTE.



VOR DEM AUFBAU BITTE DAS PRODUKT AUF EINE EBENE UND SAUBERE FLÄCHE STELLEN UND ES EMPFIEHLT SICH, DAS PRODUKT AUF EINE WEICHE DECKE AUFZUBAUEN. SO WIRD VERHINDERT, DASS BEIM AUFBAU BESCHÄDIGUNGEN UND BEULEN AM PRODUKT ENTSTEHEN. SOLANGE ALLE SCHRAUBEN NICHT IN DER RICHTIGEN POSITION SIND, NICHT ANZIEHEN.



Andrea Bizzotto S.p.A. - Via Motton 9, Bassano del Grappa (VI) - 36061 IT

## bizzollo