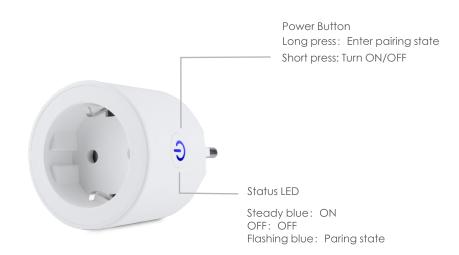

## **Product Structure**

### General

Dimensions( H x W x D ): 85\*55\*55mm

Materia: PC

Buttons: Power Button Status LED

Certifications: CE, RoHS