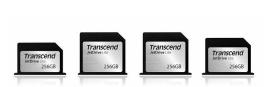

Blazing fast transfer speed

Take control with JetDrive Toolbox

- COB technology for excellent water, dust, and shock resistance
- Seamless design
- Available in 4 different sizes for your Mac
- Limited Lifetime Warranty

|                 | <b>JetDrive</b> <sup>™</sup> Lite 130         | <b>JetDrive</b> <sup>™</sup> Lite 330                       | <b>JetDrive</b> <sup>™</sup> Lite 350                      | <b>JetDrive</b> <sup>™</sup> Lite 360                     |
|-----------------|-----------------------------------------------|-------------------------------------------------------------|------------------------------------------------------------|-----------------------------------------------------------|
| Compatibility   | <u>MacBook Air</u><br>13″<br>Late 2010 ∼ 2017 | <u>MacBook Pro</u><br>Retina, 13"<br>Late 2012 ~ Early 2015 | <u>MacBook Pro</u><br>Retina, 15"<br>Mid 2012 ~ Early 2013 | <u>MacBook Pro</u><br>Retina, 15"<br>Late 2013 ~ Mid 2015 |
| Capacities      | 128GB / 256GB                                 | 64GB / 128GB / 256GB                                        | 128GB / 256GB                                              | 128GB / 256GB                                             |
| Max Seq. Read*  | 95MB/s                                        |                                                             |                                                            |                                                           |
| Max Seq. Write* | 60MB/s                                        |                                                             |                                                            |                                                           |
| Warranty        | Limited Lifetime                              |                                                             |                                                            |                                                           |