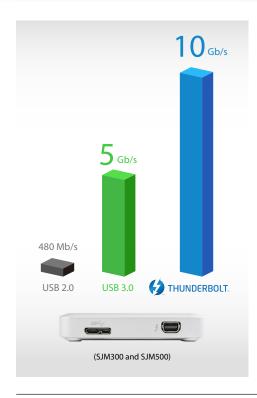

## Portable Storage | StoreJet®300/500/600 for Mac®

Transcend's StoreJet® for Mac® series is specifically designed for your Mac computers. The SJM300 is a portable hard drive, whereas the SJM500 and SJM600 are portable solid state drives. The SJM300 and SJM500 are equipped with a Thunderbolt and USB 3.1 Gen 1 interface, while the SJM600 features the USB Type-C and USB 3.1 Gen 2 interface. All three models are natively formatted in HFS+ file system, and fully supports Time Machine® backup.

Immense storage space

USB Type-C port (SJM600)

- High-quality metallic design
- Excellent shock resistance
- Supports UASP (SJM500 and SJM600)
- Daisy-chain up to 6 Thunderbolt devices\* (SJM300 and SJM500)
- Exclusive Transcend Elite software
- HFS+ pre-formatted and supports Time Machine  $^{\!\circ}$
- \*As the SJM300 and SJM500 have only one Thunderbolt pass-through port, they must be the last device on a daisy-chain.